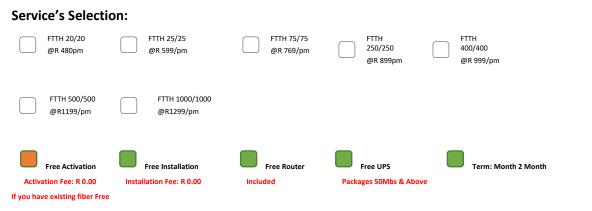

3 Months Bank Statement (Not older than 3 Months to current Month)

INITIALS

2

PLEASE NOTE: All Services are Month to Month with Free Setup & Activation, Subject to clawback fee if cancelled within the first 12 Months as per our Terms and Conditions: https://hollywoodconnect.co.za/terms-conditions